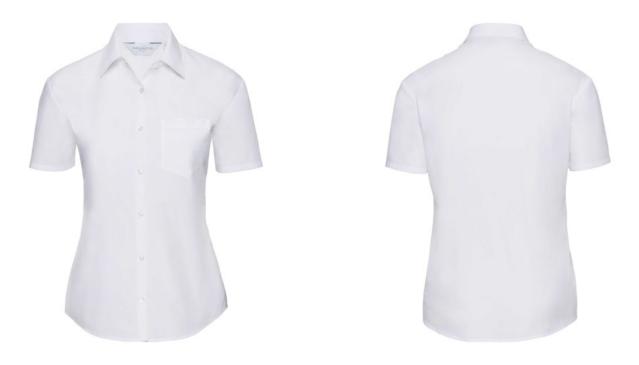

# WOMEN'S SS PO-COT EASY CARE POPLIN SHIRT

### Specification

RUSSELL men's short sleeve shirt POLYCOTTON EASY CARE POPLIN.Elegant and versatile material.Classic, two buttons on cuff.35% Poplin cotton / 65% polyester, 110/105 g / m2.Drying at 50 degrees.EASY CARE - fast drying , easy to iron white XS whiteS